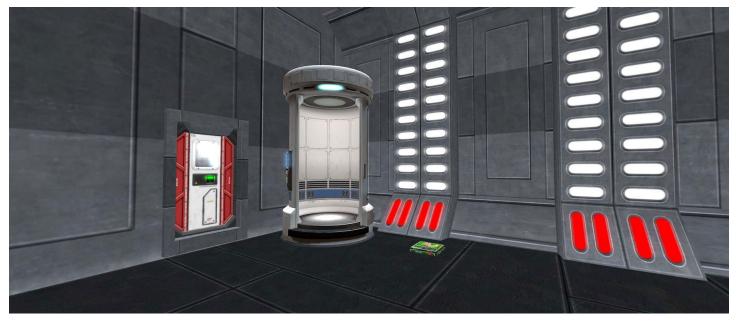

### **NOTE: THERE IS A HEIGHT RESTRICTION.**

Avatars need to be 6 foot or under to fit through the doorways.

The internal structure consists of the following.

- Hanger bay for two small ships. Station-to-surface teleporter and rental box.
- Public facilities
- Medical bay
- Crew quarters for four
- Captain's Office
- Captain's quarters with a double bed.