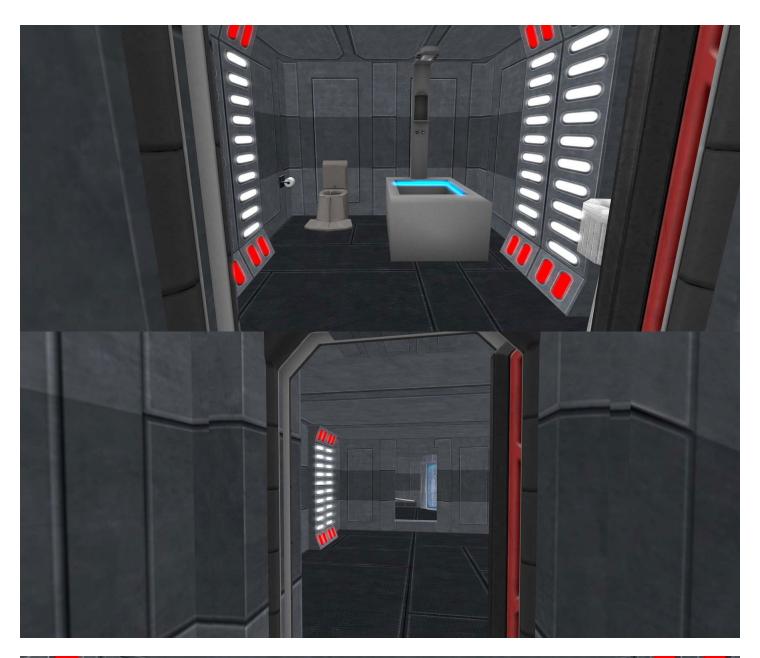

### **NOTE: THERE IS A HEIGHT RESTRICTION.**

Avatars need to be 6 foot or under to fit through the doorways.

The internal structure consists of the following.

- Hanger bay for two small ships. Station-to-surface teleporter and rental box.
- Public facilities
- Medical bay
- Crew quarters for four
- Captain's Office
- Captain's quarters with a double bed.