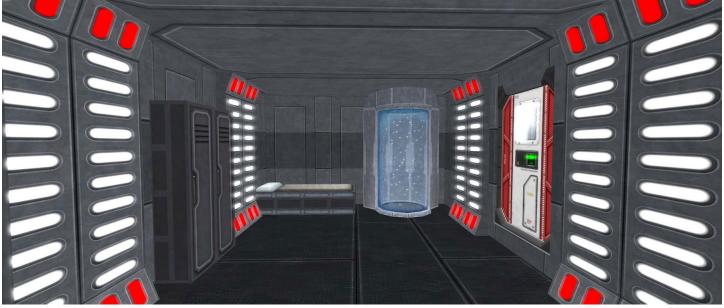

#### **ASTEROID BASE**

The station consists of a single asteroid with an internal base. The bay opening is on the east side of the rock. It will berth two small spaceships or jets. Other larger ships can dock at SSFK and teleport up to the rock.

### **NOTE: THERE IS A HEIGHT RESTRICTION.**

Avatars need to be 6 foot or under to fit through the doorways.

The internal structure consists of the following.

- Hanger bay for two small ships. Station-to-surface teleporter and rental box.
- Public facilities
- Medical bay
- Crew quarters for four
- Captain's Office
- Captain's quarters with a double bed.

### Lodging

Overnight stays for one to two nights are fine. The rental box is available for reserving the station for one or more weeks. The entire station can be rented for short- or long-term periods. Contact AJ for information.