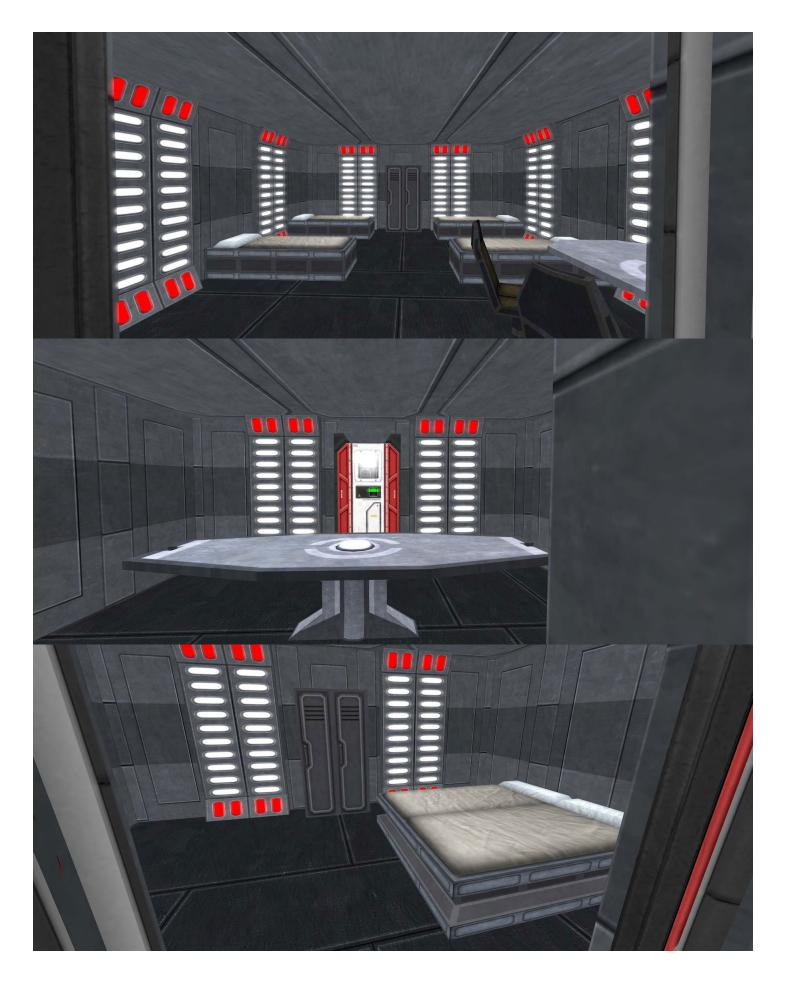

### **NOTE: THERE IS A HEIGHT RESTRICTION.**

Avatars need to be 6 foot or under to fit through the doorways.

The internal structure consists of the following.

- Hanger bay for two small ships. Station-to-surface teleporter and rental box.
- Public facilities
- Medical bay
- Crew quarters for four
- Captain's Office
- Captain's quarters with a double bed.

### Lodging

Overnight stays for one to two nights are fine. The rental box is available for reserving the station for one or more weeks. The entire station can be rented for short- or long-term periods. Contact AJ for information.