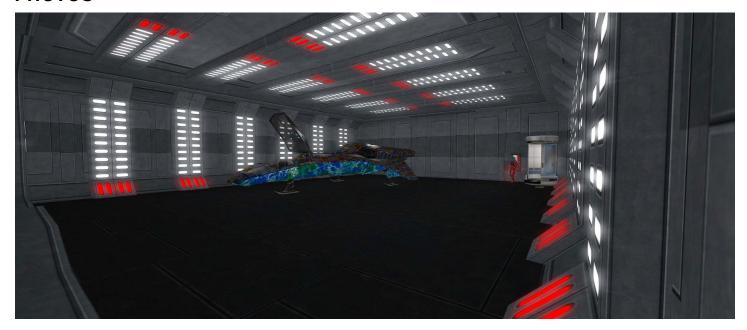

### **NOTE: THERE IS A HEIGHT RESTRICTION.**

Avatars need to be 6 foot or under to fit through the doorways.

The internal structure consists of the following.

- Hanger bay for two small ships. Station-to-surface teleporter and rental box.
- Public facilities
- Medical bay
- Crew quarters for four
- Captain's Office
- Captain's quarters with a double bed.