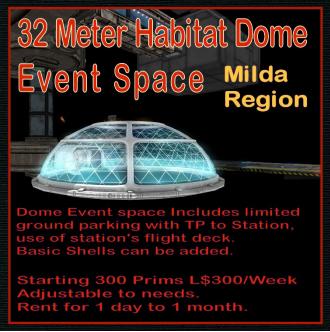

### **FEATURES**

- Private or Public Space for Events.
- Standard price for any rental is L\$1 per LI (Land Impact) per Week.
- These spaces are generally priced between 150 and 300 LI and are flexible.
- Rent for a week or one or more months.
- <u>TCGWS Price Document</u> for current prices and discounts
- Includes Casper Security Orb.

### Other Options

- Use of Grounds venue space
- Limited ground parking
- Possible spaceship docking