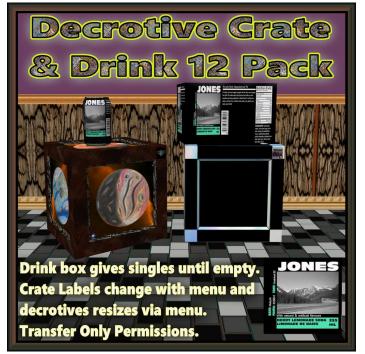

# FEATURES

- Box gives 1 of 12 dispensable cans until empty.
- A decorative shop crate.
- You can give the full box away, sell it or distribute the cans individually

# CAN INFORMATION

- Can with label, script and animation. Tilted when rezzed for wearing (x:358.85001,y:73.95001,z:190.09999)
- The animation script swaps the top texture out for open when being worn.
- Transfer only items will move in and out of inventory as you rez them and take them back.