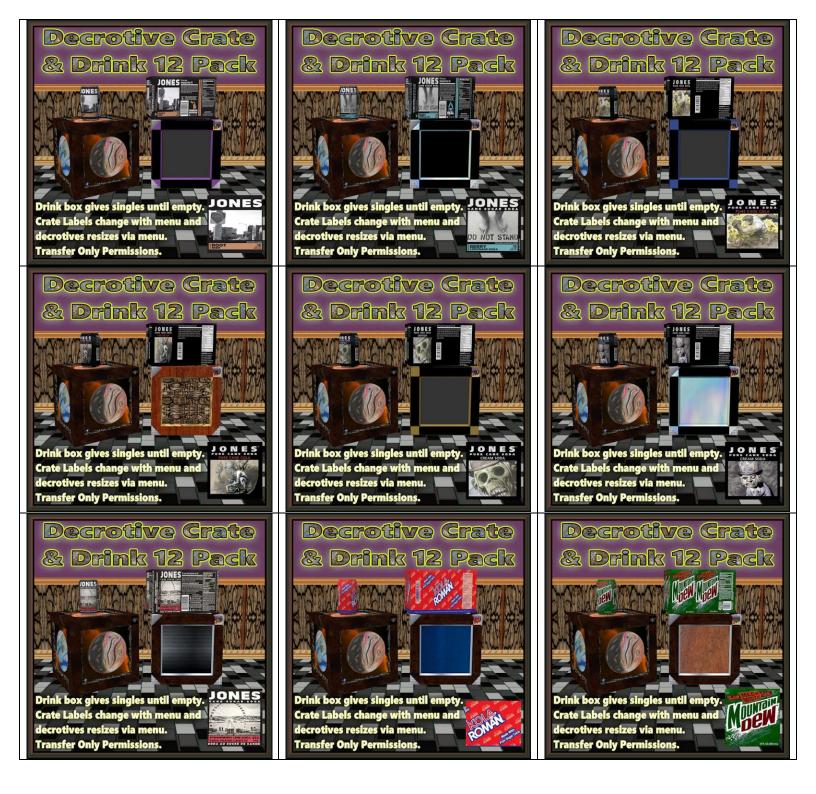

# FEATURES

- Box gives 1 of 12 dispensable cans until empty.
- A decorative shop crate.
- You can give the full box away, sell it or distribute the cans individually

# AVAILABILITY

This product is only available in Second Life. Labels available are shown on last page of PDF.