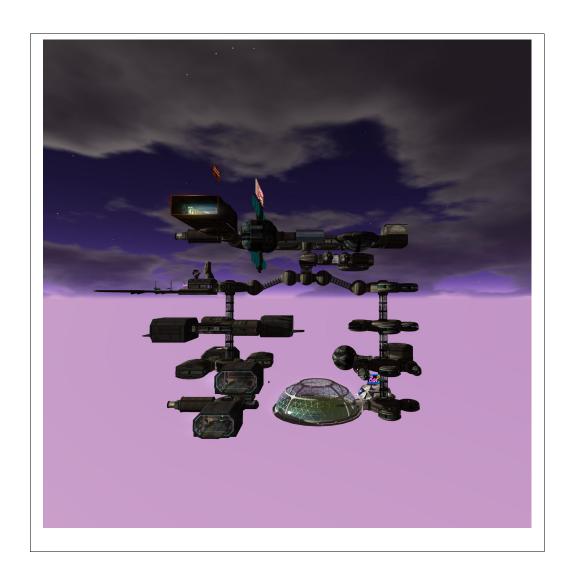

### **DOMES SUPERSTRUCTURE (LEVELS 11-14)**

The Domes Superstructure contains four levels connected by an elevator and lift kit providing 4-port center connection modules. The assembly support one 64 meter habitat dome, one 32 meter habitat dome, twelve basic shell units, one astronomic s Lab, one nuclear reactor, and two escape pods.

#### **LEVELS**

Levels start at the top with level 11 and proceed downward to level 14.

- 1. Level 11 connects to the Transition Superstructure and four basic shells. Two shells share a common y-connection.
- 2. Level 12 supports five basic shells with two shells sharing a common y-connection.
- 3. Level 13 supports one basic shell, two escape pods via short corridors and one with a curve. The Astronautics's Lab and Nuclear Reactor are connected via a shared y-connection.
- 4. Level 14 supports two basic shells and both the 64 and 32 meter domes.

The shells at the dome levels generally serve as offices with the domes. The 64 meter dome has a rez cabinet that provides scenes for events and general enjoyment.

The basic shells have an Mat and Box Rezzer for three yoga and sleeping mats on a box foundation. These last for 24 hours by default.