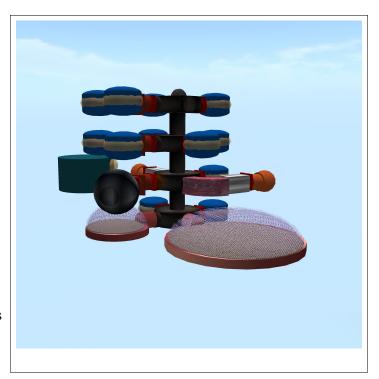

### **DOMES SUPERSTRUCTURE (LEVELS 11-14)**

The Domes Superstructure contains four levels connected by an elevator and lift kit providing 4-port center connection modules. The assembly support one 64 meter habitat dome, one 32 meter habitat dome, twelve basic shell units, one astronomic s Lab, one nuclear reactor, and two escape pods.

The shells at the dome levels generally serve as offices with the domes. The 64 meter dome has a rez cabinet that provides scenes for events and general enjoyment.

The basic shells have an Mat and Box Rezzer for three yoga and sleeping mats on a box foundation. These last for 24 hours by default.

#### Level 14

Level 14 supports the two domes and two basic shells for offices with the domes. The 32-Meter Dome and office host Brandi Whittenton's bar and dance club.