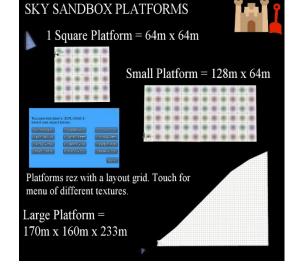

There are working grids on the ground level. Both are operated by level for raising it up to work and going vertical.

Sky platforms are available on site. The round portals teleport between platforms. Each platform has a set of rezzers for larger working spaces. Directions are on the wall by the ground portal.