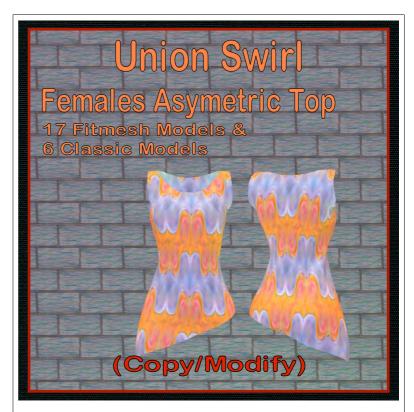

# **Union Swirl, Women's Asymetric Top**

FBX Women's Asymetric Top from store White Canvas for models Maitreya, Ocacin, Slink, Belleza, Tonic, TMP and Ebody The artwork texture is from "Union, Suns and Moon." The swirl is the smeared artwork into the two colored swirls.

# **FEATURES**

- ORIGINAL ARTWORK by AJ Leibengeist.
- 21 mesh models.