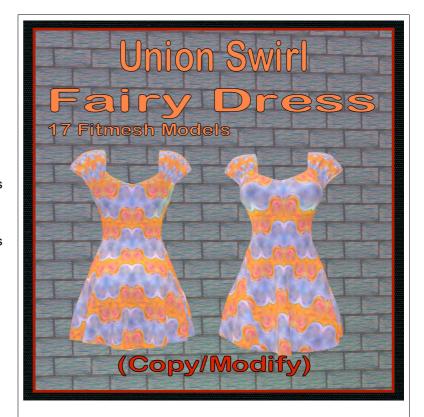

# **Union Swirl, Womens Fairy Dress**

Fairy Dress by White Canvas for Maitreya, Slink, Belleza, Ocacin, Ebody, Tonic, and TMP The artwork texture is from "Union, Suns and Moon." The swirl is the smeared artwork into the two colored swirls.

## **FEATURES**

- ORIGINAL ARTWORK by AJ Leibengeist.
- 17 mesh models.