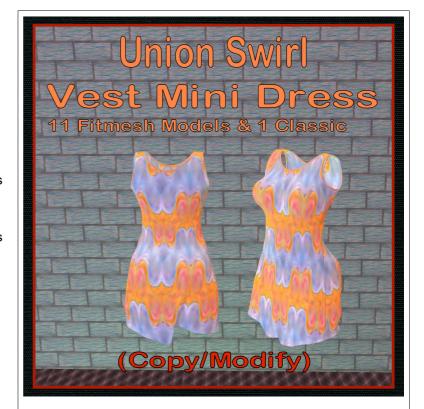

# **Union Swirl, Women's Vest Mini Dress**

Women's Vest Mini Dress from White Canvas. Models are Slink, Maitreya, Ocacin Voluptuous, Belleza, Tonic.. The artwork texture is from "Union, Suns and Moon." The swirl is the smeared artwork into the two colored swirls.

## **FEATURES**

- ORIGINAL ARTWORK by AJ Leibengeist.
- 11 mesh shirt models.