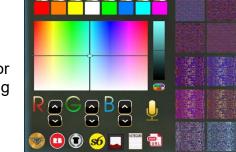

### **HUD & USE**

The HUD system I use is by Creative Designs. The HUD and clothing work on a channel number, Similar clothing lines will have the same channel number. All Women's Oversized T-Shirts by White Canvas with the SKU ovrsztsht,wc1 are on the same channel and can be used with all the sets of HUDs for this shirt. The HUD provides control for color tinting, shininess, glow, alpha, texture and bright for the clothing.

The notecard and Image icons on the HUD will give information on the HUD.

Once you've added the clothing to what you are wearing, double click on the HUD to attach it to the screen. You can move it around using the editing tools. Hit the open/close button to close and reopen it so the scripts have all reset.

You will need to touch the shirt button and then touch the select texture button. This ensures the clothing is selected.

You can now play with the other sections. The Color tinting will apply a color to the clothing. The sizing buttons will change the overall size of the clothing to a certain degree. The eye on the Alpha row, will make the clothing transparent. The Red Xs will cancel any one of the alterations.