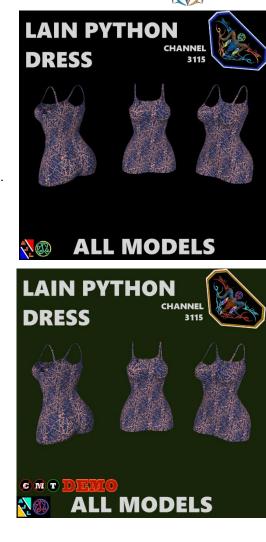

#### NOTE:

THE PERMISSIONS FOR CLOTHING OBJECTS ARE COPY ONLY. PERMISSIONS FOR DEMOS ARE TRANSFER ONLY.

The dress is made by Lain Python and is available for the following models.

- Belleza (Freya, Isis, Venus)
- eBody (Classic, Curvy)
- Legacy (Original, Classic, Perky)
- Maitreya
- Slink (Hourglass, Original)

All textures are created by AJ Leibengeist at the Thunderchild Gallery Workshop (TCGWS). Designs are created from custom textures and artwork available at TCGWS. Custom textures are available on request. See the HUD-INFO-CustomClothes for information.