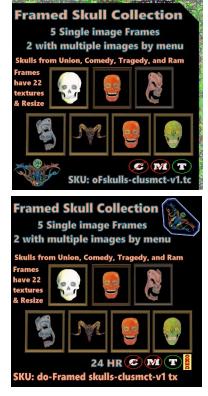

# FRAMED SKULLS COLLECTION

### NOTE:

These products are by AJ Leibengeist at the Thunderchild Gallery & Workshop (TCGWS). There are five framed skulls. Framed products are transfer only permissions. The mesh frame is by SKIFIJA and it contains textures and scripts. The canvas is a prim with its textures and scripts inside.

### FEATURES

- · Canvas and frame contain textures and scripts.
- 2 LI.
- Textures are available as full permission.
- Viewable at AJTG and TCGWS in Milda
- Many are matched on real life products at quality online storefronts.