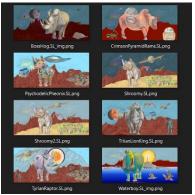

oFrmCoR-imaginary-v1.tx.docx SKU: oFrmCoR-imaginary-v1.tx

PDF: https://thunderchild.net/SL/doc/oFrmCoR-imaginary-v1.tx.pdf

Rev. 07/17/23

#### **FEATURES**

- One Framed Canvases with artwork and frame textures.
- Touch Frame for its texture and resizing menu.
- Touch canvas for artwork menu.
- Resize script can be deleted.