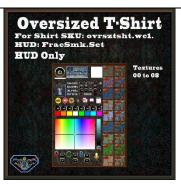

### **FEATURES**

- Blended fractals and smoke textures.
- Two Texture HUD, one unshaded and one shaded.
- · Additional HUDs available for shirt.
- Matching Real Life clothing at online stores.

## **HUD & USE**

The HUD system is by Creative Designs. The HUD and clothing work on a channel number, Similar clothing lines will have the same channel number. All Women's Oversized T-Shirts by White Canvas with the SKU **ovrsztsht,wc1** are on the same channel and can be used with all the sets of HUDs for this shirt. The HUD provides control for color tinting, shininess, glow, alpha, texture, and brightness.

Touch the shirt button and then touch the texture button of your choice. The Shirt will change textures. There are six textures. Three have no shading applied. If your graphics are high enough, the shading and shadows will be made the graphics settings. If you are running on lower graphics settings, the shaded ones have shading applied to the textures.

#### **CURRENT VARIATIONS**

Each HUD has two textures, one shaded and one unshaded. There are individual HUDs for each of the textures designs and HUDs with multiple textures. The sets are shown on last pages of the online PDF.