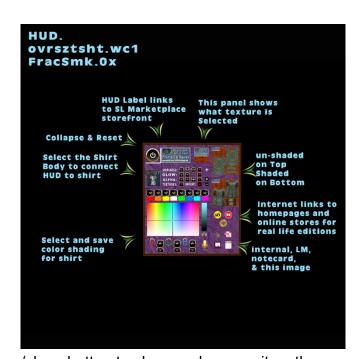

## **HUD & USE**

The HUD system is by Creative Designs. The HUD and clothing work on a channel number, Similar clothing lines will have the same channel number. All Women's Oversized T-Shirts by White Canvas with the SKU **ovrsztsht,wc1** are on the same channel and can be used with all the sets of HUDs for this shirt. The HUD provides control for color tinting, shininess, glow, alpha, texture, and brightness.

Once you've added the clothing to what you are wearing, double click on the HUD to attach it to the screen. You can

move it around or enlarge it using the editing tools. Hit the open/close button to close and reopen it so the scripts have all reset.

Touch the shirt button and then touch the texture button of your choice. The Shirt will change textures. There are six textures. Three have no shading applied. If your graphics are high enough, the shading and shadows will be made the graphics settings. If you are running on lower graphics settings, the shaded ones have shading applied to the textures.

You can now play with the other sections. The Color tinting will apply a color to the clothing. The sizing buttons will change the overall size of the clothing to a certain degree. The eye on the Alpha row, will make the clothing transparent. The Red Xs will cancel any one of the alterations.

The Info & RL Links provide information and landmarks for inworld sites and web sites. The HUD label will open the SL Marketplace page and the URL PDF will open the current PDF file.

**NOTE:** some avatar models will have a "deformer" script or attachment. These adjust your AV size to work with the clothes you have on.