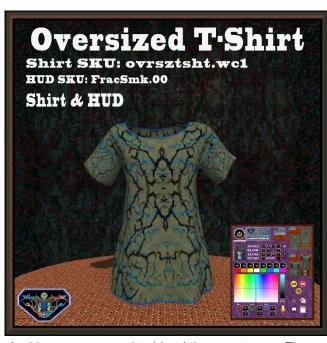

# OVERSIZED T-SHIRT FRACTAL SMOKE BLENDS (V2)

### **FEATURES**

- Blended fractals and smoke textures.
- Two Texture HUD, one unshaded and one shaded.
- · Additional HUDs available for shirt.
- Matching Real Life clothing at online stores.

## **HUD & USE**

The HUD system is by Creative Designs. The HUD and clothing work on a channel number, Similar clothing lines will have the same channel number. All Women's Oversized T-Shirts by White Canvas with the SKU **ovrsztsht,wc1** are on the same channel and can be used with all the sets of HUDs for this shirt. The HUD provides control for color tinting, shininess, glow, alpha, texture, and brightness.

Touch the shirt button and then touch the texture button of your choice. The Shirt will change textures. There are six textures. Three have no shading applied. If your graphics are high enough, the shading and shadows will be made the graphics settings. If you are running on lower graphics settings, the shaded ones have shading applied to the textures.