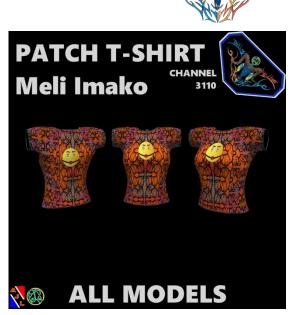

#### NOTE:

The maker of this t-shirt is Meli Imako and the textures are by AJ Leibengeist at the Thunderchild Gallery Workshop. This t-shirt works with multiple HUDs for the shirt body and patch textures. The HUD channel is 3110 for demos and actual t-shirts.

The t-shirt comes in the following women's models.

• Fitmesh Models (XL, L, M, S, XS).

Demos can be obtained individually or all together. Please try before buying.

### FEATURES

- Actual t-shirt works with HUDs sold separately.
- The demo mesh model has a 24-hours wear life.
- Dress sold individually, packaged set, or starter package with dress and HUD.
- This package is prepared for inworld vending.
- The Alpha Mask and Body Shape from Meli Imako are included.