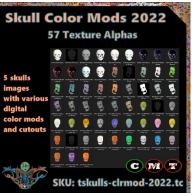

Skull Color Modifications Collection 2022. Five skulls are colored with different hues for a total of 57 textures.

Skull Collection Comedy and Tragedy-01v1. Five skulls with duplicate individual textures sets of mixed pairs and trios, some with Slogan "Comedy & Tragedy Then You Die". Total of 37 textures.