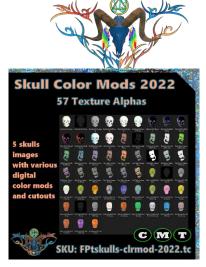

Skull Color Modifications Collection 2022. Five skulls are colored with different hues for a total of 57 textures.

Skull Collection Comedy and Tragedy-01v1. Five skulls with duplicate individual textures sets of mixed pairs and trios, some with Slogan "Comedy & Tragedy Then You Die". Total of 37 textures.