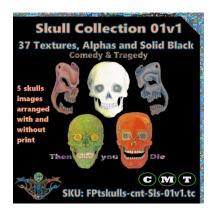

Skull Color Modifications Collection 2022. Five skulls are colored with different hues for a total of 57 textures.

Skull Collection Comedy and Tragedy-01v1. Five skulls with duplicate individual textures sets of mixed pairs and trios, some with Slogan "Comedy & Tragedy Then You Die". Total of 37 textures.