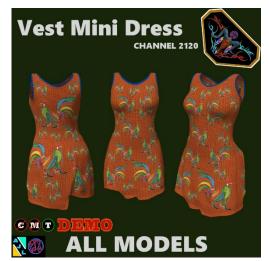

#### NOTE:

THE PERMISSIONS FOR CLOTHING OBJECTS ARE COPY ONLY. PERMISSIONS FOR DEMOS ARE TRANSFER ONLY.

The dress is made by White Canvas and is available for the following models.

- Belleza (Freya, Isis, Venus)
- Classic Model M
- Fitmesh Model M
- Maitreya
- Ocacin (Standard, Volupuous)
- Slink (Hourglass, Original)
- Tonic (Curvy, Fine)

# **FEATURES**

- Copy only Mesh Dress.
- Works with multiple texture HUDs sold separately.
- Dress sold individually or packaged with a HUD in Starter Kit.
- HUD Channel 2120.

### UNPACKING

This is an unpackaged item. It comes ready to wear. The Demo All-Models set is created.

CasperVend items will show up in your Objects Folder. SL Marketplace items will go to your Received Items Folder in your Inventory.