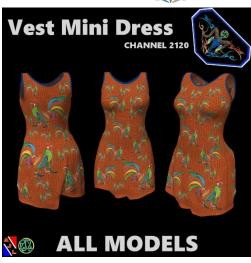

#### NOTE:

THE PERMISSIONS FOR CLOTHING OBJECTS ARE COPY ONLY. PERMISSIONS FOR DEMOS ARE TRANSFER ONLY.

The dress is made by White Canvas and is available for the following models.

- Belleza (Freya, Isis, Venus)
- Classic Model M
- Fitmesh Model M
- Maitreya
- Ocacin (Standard, Volupuous)
- Slink (Hourglass, Original)
- Tonic (Curvy, Fine)

# **FEATURES**

- Copy only Mesh Dress.
- Works with multiple texture HUDs sold separately.
- Dress sold individually or packaged with a HUD in Starter Kit.
- HUD Channel 2120.